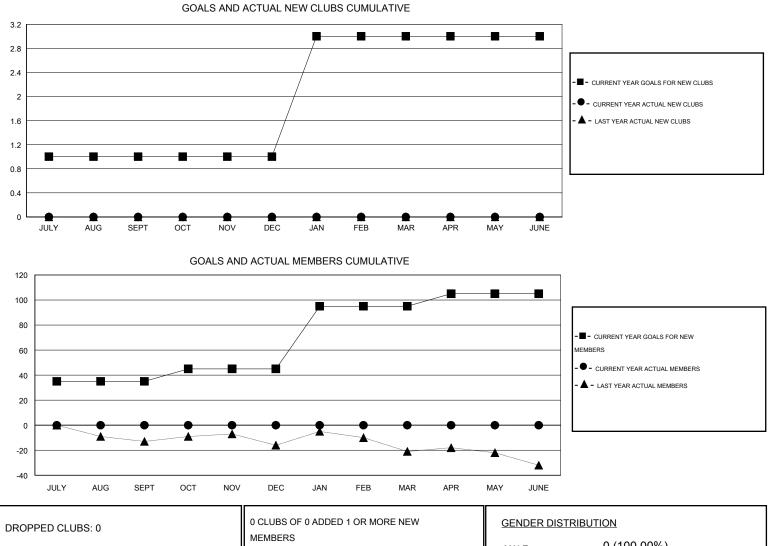

## GMT: Cindy Gregg

| GMT: Cindy C          | Gregg            |           | LOCATIC          | N PENNSYL        | ANIA                  |                    |                                     |                    | GMT CA 1         |
|-----------------------|------------------|-----------|------------------|------------------|-----------------------|--------------------|-------------------------------------|--------------------|------------------|
| Clubs                 |                  |           |                  |                  | Members               |                    |                                     |                    |                  |
| RESULTS FOR 2016-2017 |                  |           |                  |                  | RESULTS FOR 2016-2017 |                    |                                     |                    |                  |
| QUARTER               | NEW CLUB<br>GOAL | NEW CLUBS | DROPPED<br>CLUBS | NET<br>GAIN/LOSS | QUARTER               | NEW MEMBER<br>GOAL | CHARTER AND<br>NEW MEMBERS<br>ADDED | DROPPED<br>MEMBERS | NET<br>GAIN/LOSS |
| JULY/AUG/SEPT         | 1                | 0         | 0                | 0                | JULY/AUG/SEPT         | 35                 | 0                                   | 0                  | 0                |
| OCT/NOV/DEC           | 0                | 0         | 0                | 0                | OCT/NOV/DEC           | 10                 | 0                                   | 0                  | 0                |
| JAN/FEB/MAR           | 2                | 0<br>0    | 0<br>0           | 0<br>0           | JAN/FEB/MAR           | 50<br>10           | 0                                   | 0                  | 0<br>0           |
| APR/MAY/JUNE          | 0                | 0         | 0                | 0                | APR/MAY/JUNE          | 10                 | 0                                   | U                  | 0                |

| DROPPED CLUBS: 0               | MEMBERS                                  | MALE                                     | 0 (100.00%) |
|--------------------------------|------------------------------------------|------------------------------------------|-------------|
| DROPPED MEMBERS                |                                          | FEMALE                                   | 0 (100.00%) |
| DECEASED0CLUB CANCELLED0OTHER0 | CLICK HERE FOR HEALTH<br>ASSESSMENT DATA | FAMILY UNIT MEMBERS<br>HEAD OF HOUSEHOLD | C<br>C      |
| TOTAL 0                        |                                          | NON-HEAD OF HOUSEHOLD                    |             |